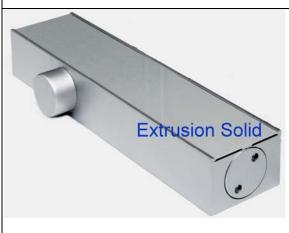

**Dimensions: 236L x 55.1W x 38.5H** 

**Suit for** Standard arm

Hold-open arm

**Guiding rail arm** 

(680 series)