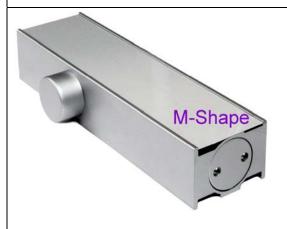

Dimensions: 207L x 55W x 40H

Suit for Standard arm

Hold-open arm

**Guiding rail arm** 

(880 & 380A series)

Power size(EN): #4 \ #5 \ #6

Dimensions: 246L x 62W x 45H

Suit for Standard arm

Hold-open arm

**Guiding rail arm** 

(980 series)

**Dimensions: 236L x 55.1W x 38.5H** 

**Suit for** Standard arm

Hold-open arm

**Guiding rail arm** 

(680 series)