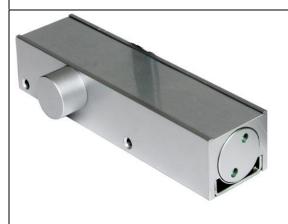

### **Economical surface mount door closer body**

Power size(EN): #1 \ #2

Dimensions: 183L x 47W x 39.1H

Suit for Standard arm

**Hold-open arm** 

**Guiding rail arm** 

(780 & 380B series)

Power size(EN): #2 \ #3 \ #4

Dimensions: 207L x 55W x 40H

Suit for Standard arm

Hold-open arm

**Guiding rail arm** 

(880 & 380A series)

Power size(EN): #4 \ #5 \ #6

Dimensions: 246L x 62W x 45H

Suit for Standard arm

## Surface mount door closer body

Power size(EN): #2 \ #3 \ #4

**Dimensions: 207L x 55.1W x 38.5H** 

Suit for Standard arm

Hold-open arm

**Guiding rail arm** 

(580 series)

Power size(EN): #4 \ #5 \ #6