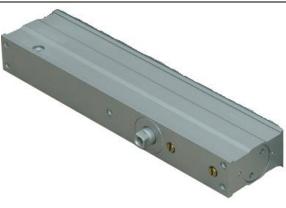

# **Concealed door closer body**

Power size(EN): #3 \ #4 \ #5

Dimensions: 230L x 56W x 30H

Suit for concealed door closer

(280 series)

PS: Please refer to the arm-set catalog to choose the suitable arm-set or welcome to our website to choose the ready-made door closer series.