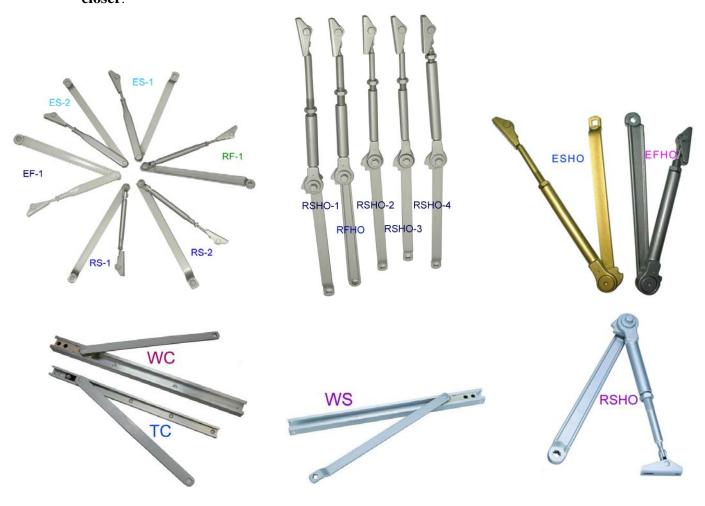

#### ARM-SET

| Arm Type |               |                          |
|----------|---------------|--------------------------|
| ES       | Standard Arm  | European-Stamping Arm    |
| EF       |               | European-Forging Arm     |
| RS       |               | Regular-Stamping Arm     |
| RF       |               | Regular-Forging Arm      |
| ESHO     | Hold-open Arm | European-Stamping HO Arm |
| EFHO     |               | European-Forging HO Arm  |
| RSHO     |               | Regular-Stamping HO Arm  |
| RFHO     |               | Regular-Forging HO Arm   |
| WS       | Sliding Arm   | Wide Sliding Arm         |
| TS       |               | Thin Sliding Arm         |
| WC       | Concealed Arm | Wide Concealed Arm       |
| TC       |               | Thin Concealed Arm       |

#### Note:

- Do not use the hold-open arm on fire doors.
- We provide the clients OEM/ODM of the different length width or thickness of main arm link arm or rod.
- Forging arm can offer the higher strength; generally apply to the weight of the door is over 80 kg.
- There are a lot of different types of arm-sets we still produced.
- Buyer can choose any type arm-set and body to become a new series door closer.