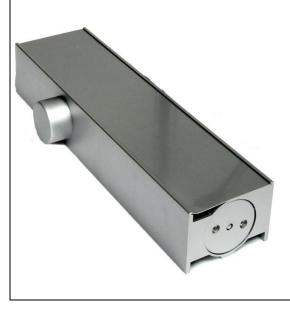

# **Concealed door closer body**

Power size(EN): #3 \ #4 \ #5

Dimensions: 230L x 56W x 30H

Suit for concealed door closer

(280 series)

PS: Please refer to the arm-set catalog to choose the suitable arm-set or welcome to our website to choose the ready-made door closer series.