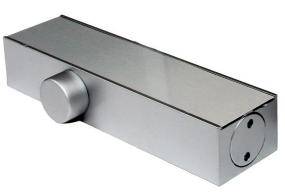

## Surface mount door closer body

Power size(EN): #2 \ #3 \ #4

**Dimensions: 207L x 55.1W x 38.5H** 

Suit for Standard arm

Hold-open arm

**Guiding rail arm** 

(580 series)

Power size(EN): #4 \ #5 \ #6